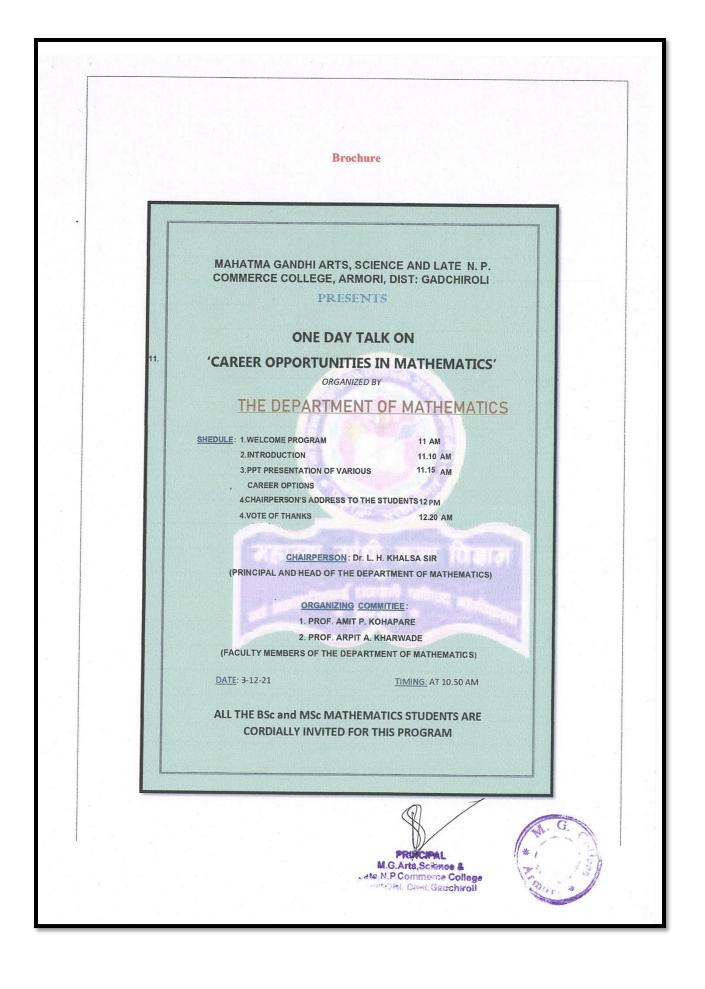

## Career Opportunities in Mathematics

| Name of Activity             | One day talk on 'Career opportunities in Mathematics'                                                                                                                                                                                  |
|------------------------------|----------------------------------------------------------------------------------------------------------------------------------------------------------------------------------------------------------------------------------------|
| Date of Activity             | 03 Dec 2021                                                                                                                                                                                                                            |
| Name of coordinator          | Prof. Amit A. Kohapare and Prof. Arpit A. Kharwade                                                                                                                                                                                     |
| No. of students participated | 55                                                                                                                                                                                                                                     |
| No. of Faculty participated  | All Faculties.                                                                                                                                                                                                                         |
| Objective of activity        | To know about various courses after B.Sc.<br>(Mathematics), various branches of M.Sc. and jobs after<br>B.Sc. and M.Sc. mathematics.                                                                                                   |
| Brief Description            | This one guidance talk was organized by the department of Mathematics.                                                                                                                                                                 |
|                              | In this talk Prof. Amit P. kohapare sir, told students<br>about various branches of M.Sc. (Mathematics) and<br>entrances for their admission and jobs after M.Sc.                                                                      |
|                              | Then Prof. Arpit A. Kharwade sir, told students about various jobs in government and private sectors, which requires the mathematical skills.                                                                                          |
|                              | In chairperson's speech, Dr. L.H. Khalsa sir, addressed<br>students about the importance of mathematics. Also, he<br>guided students about how to study Mathematics and<br>What effect mathematics can make on human mind and<br>body. |
| Outcome of activity          | 1)Every student of B.Sc. knew about various branches of M.Sc. mathematics.                                                                                                                                                             |
|                              | 2)Every student of B.Sc. and M.Sc. knew about jobs offered after B.Sc. and M.Sc. mathematics.                                                                                                                                          |
|                              | 3)Every student knew about the difference between a mathematics student and a non- mathematics student.                                                                                                                                |