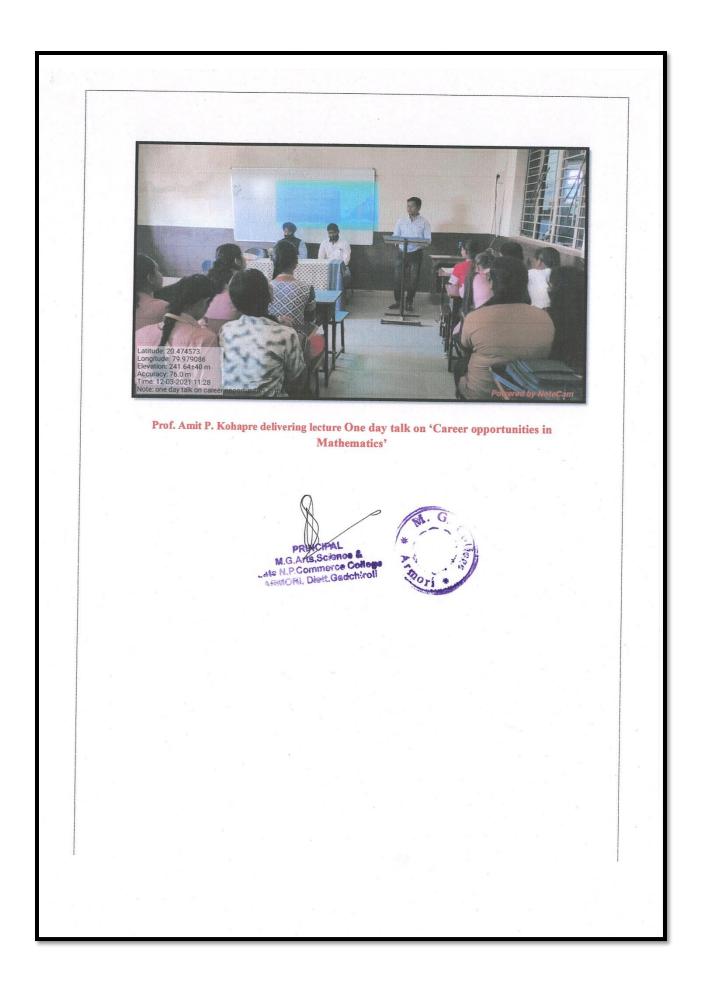

## Career Opportunities in Mathematics

| Name of Activity             | One day talk on 'Career opportunities in Mathematics'                                                                                                                                                                                  |
|------------------------------|----------------------------------------------------------------------------------------------------------------------------------------------------------------------------------------------------------------------------------------|
| Date of Activity             | 03 Dec 2021                                                                                                                                                                                                                            |
| Name of coordinator          | Prof. Amit A. Kohapare and Prof. Arpit A. Kharwade                                                                                                                                                                                     |
| No. of students participated | 55                                                                                                                                                                                                                                     |
| No. of Faculty participated  | All Faculties.                                                                                                                                                                                                                         |
| Objective of activity        | To know about various courses after B.Sc.<br>(Mathematics), various branches of M.Sc. and jobs after<br>B.Sc. and M.Sc. mathematics.                                                                                                   |
| Brief Description            | This one guidance talk was organized by the department of Mathematics.                                                                                                                                                                 |
|                              | In this talk Prof. Amit P. kohapare sir, told students<br>about various branches of M.Sc. (Mathematics) and<br>entrances for their admission and jobs after M.Sc.                                                                      |
|                              | Then Prof. Arpit A. Kharwade sir, told students about various jobs in government and private sectors, which requires the mathematical skills.                                                                                          |
|                              | In chairperson's speech, Dr. L.H. Khalsa sir, addressed<br>students about the importance of mathematics. Also, he<br>guided students about how to study Mathematics and<br>What effect mathematics can make on human mind and<br>body. |
| Outcome of activity          | 1)Every student of B.Sc. knew about various branches of M.Sc. mathematics.                                                                                                                                                             |
|                              | 2)Every student of B.Sc. and M.Sc. knew about jobs offered after B.Sc. and M.Sc. mathematics.                                                                                                                                          |
|                              | 3)Every student knew about the difference between a mathematics student and a non- mathematics student.                                                                                                                                |