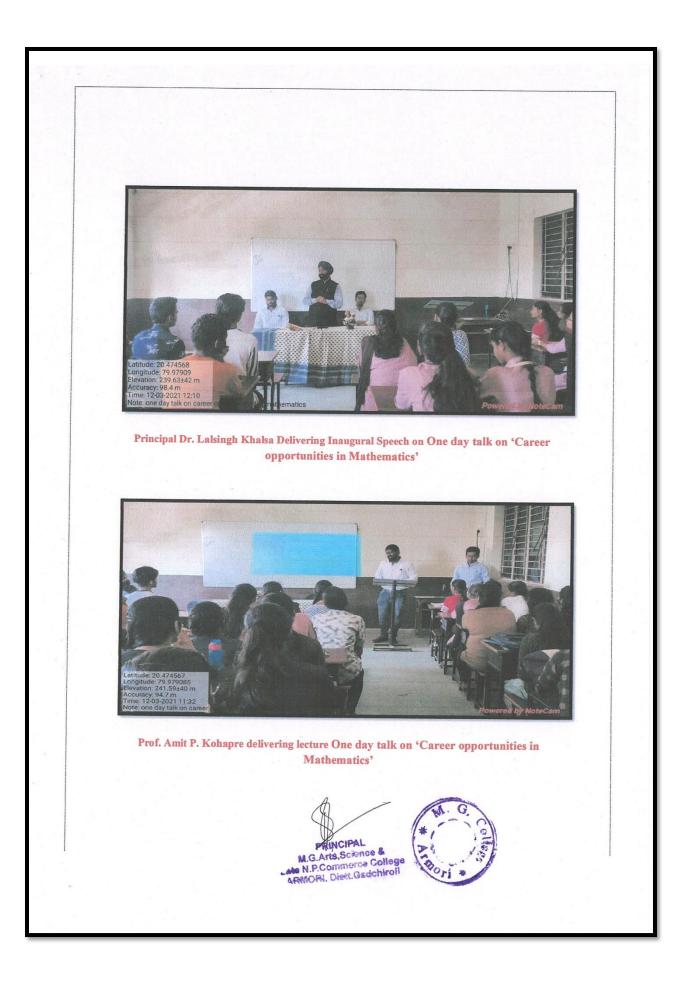

## Career Opportunities in Mathematics

| Name of Activity             | One day talk on 'Career opportunities in Mathematics'                                                                                                                                                                                  |
|------------------------------|----------------------------------------------------------------------------------------------------------------------------------------------------------------------------------------------------------------------------------------|
| Date of Activity             | 03 Dec 2021                                                                                                                                                                                                                            |
| Name of coordinator          | Prof. Amit A. Kohapare and Prof. Arpit A. Kharwade                                                                                                                                                                                     |
| No. of students participated | 55                                                                                                                                                                                                                                     |
| No. of Faculty participated  | All Faculties.                                                                                                                                                                                                                         |
| Objective of activity        | To know about various courses after B.Sc.<br>(Mathematics), various branches of M.Sc. and jobs after<br>B.Sc. and M.Sc. mathematics.                                                                                                   |
| Brief Description            | This one guidance talk was organized by the department of Mathematics.                                                                                                                                                                 |
|                              | In this talk Prof. Amit P. kohapare sir, told students<br>about various branches of M.Sc. (Mathematics) and<br>entrances for their admission and jobs after M.Sc.                                                                      |
|                              | Then Prof. Arpit A. Kharwade sir, told students about various jobs in government and private sectors, which requires the mathematical skills.                                                                                          |
|                              | In chairperson's speech, Dr. L.H. Khalsa sir, addressed<br>students about the importance of mathematics. Also, he<br>guided students about how to study Mathematics and<br>What effect mathematics can make on human mind and<br>body. |
| Outcome of activity          | 1)Every student of B.Sc. knew about various branches of M.Sc. mathematics.                                                                                                                                                             |
|                              | 2)Every student of B.Sc. and M.Sc. knew about jobs offered after B.Sc. and M.Sc. mathematics.                                                                                                                                          |
|                              | 3)Every student knew about the difference between a mathematics student and a non- mathematics student.                                                                                                                                |